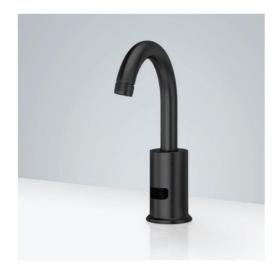

## CARPI SOLID BRASS DARK OIL RUBBED BRONZE DECK MOUNT COMMERCIAL AUTOMATIC FAUCET SPECS

## Specs:

- Power: DC:6V(4AA alkaline battery)
- AC:220V-240V; 50/60HZ
- Water Consumption: 0.05Mpa-0.6Mpa
- Detection Zone: 16-32 cm or adjustable
- Motor valve lifespan: up to 500000 flushes
- Battery lifespan: 100000 cycles
- Static Power Consumption: 0.36mw
- Working Power consumption:
   0.5mw
- Inductive Opening Time: < 1 second
- Inductive Closing Time: < 2 second
- Dia.of inlet / outlet pipe: G1/2"
- Flux: ≥0.07L/S
- Temperature: 0.1-50°/C
- Dia of installing faucet: 33~35mm