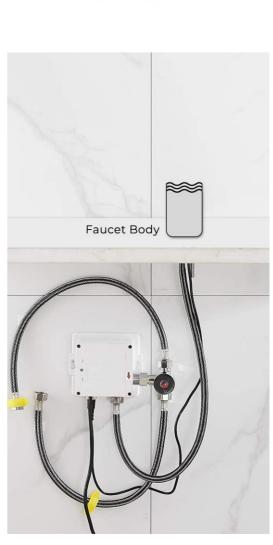

## Specs:

- Power: DC:6V(4AA alkaline battery)
- AC:220V-240V; 50/60HZ
- Water Consumption: 0.05Mpa-0.6Mpa
- Detection Zone: 16-32 cm or adjustable
- Motor valve lifespan: up to 500000 flushes
- Battery lifespan: 100000 cycles
- Static Power Consumption: 0.36mw
- Working Power consumption:
   0.5mw
- Inductive Opening Time: < 1 second
- Inductive Closing Time: < 2 second
- Dia.of inlet / outlet pipe: G1/2"
- Flux: ≥0.07L/S
- Temperature: 0.1-50°/C
- Dia of installing faucet: 33~35mm